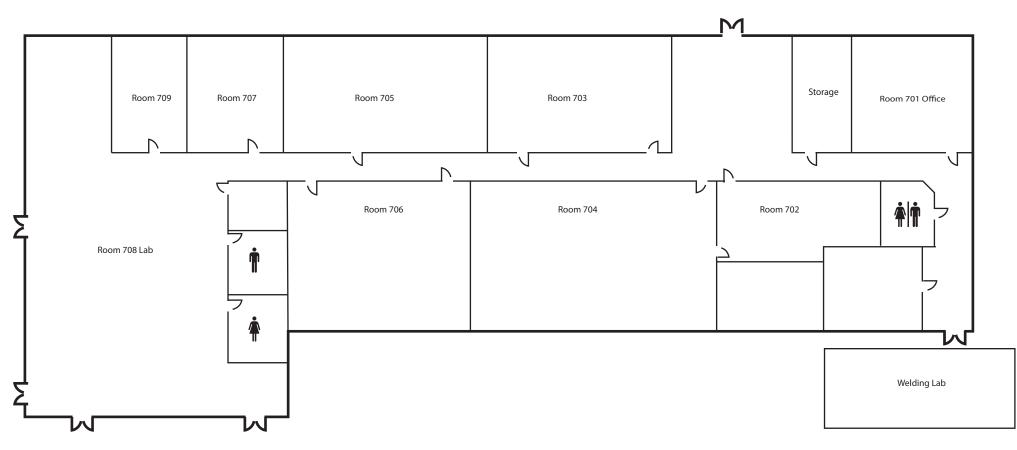

## MAIN CAMPUS

3301 West 18th Avenue | Emporia Kansas 66801



# **TECHNOLOGY BUILDING**

3301 West 18th Avenue | Emporia Kansas 66801

**FLINT HILLS** 

H(+

TE.

**Ť** 

Restroom

Accessible Parking / Entrance



 $\mathbf{Z}$ 

## **CONSTRUCTION BUILDING**

3301 West 18th Avenue | Emporia Kansas 66801



## JONES EDUCATION CENTER

3301 West 18th Avenue | Emporia Kansas 66801



## **DOWNTOWN CAMPUS**

Third Level | 215 West 6th Avenue | Emporia Kansas 66801





## EAST CAMPUS

220 Weaver Street | Emporia Kansas 66801



## ADULT EDUCATION CENTER

620 Constitution Street | Emporia, KS 66801



## SOUTH CAMPUS

3701 West 6th Avenue | Emporia Kansas 66801