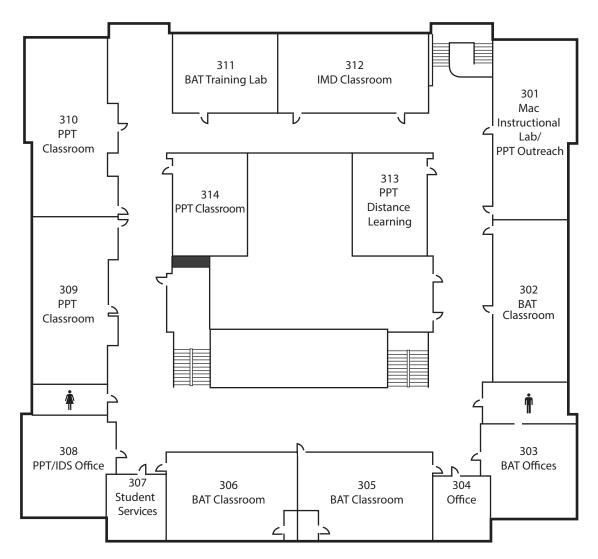

# **TECHNOLOGY BUILDING**

3301 West 18th Avenue | Emporia Kansas 66801

**FLINT HILLS** 

H(+

TE.

**Ť** 

Restroom

Accessible Parking / Entrance