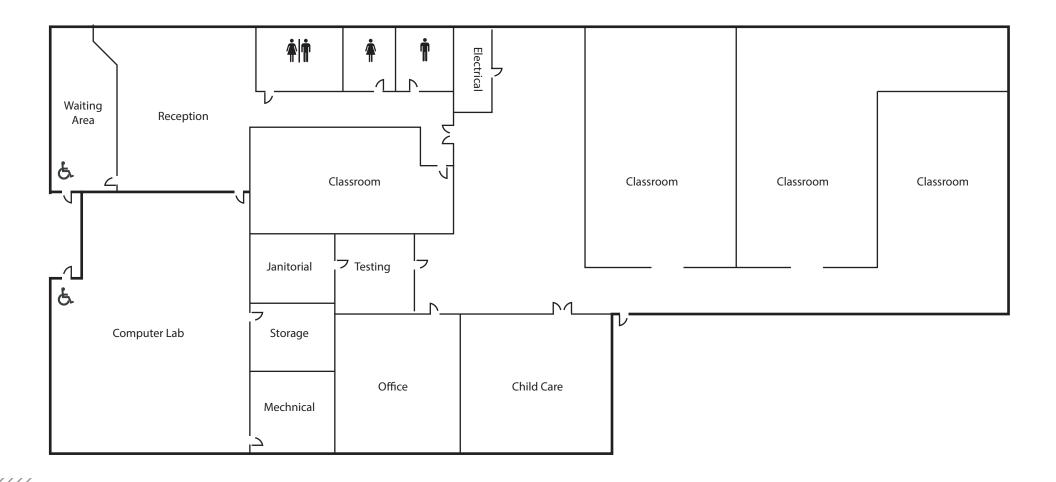

## MAIN CAMPUS

3301 West 18th Avenue | Emporia Kansas 66801



# **TECHNOLOGY BUILDING**

3301 West 18th Avenue | Emporia Kansas 66801

**FLINT HILLS** 

H(+

TE.

**Ť** 

Restroom

Accessible Parking / Entrance



 $\mathbf{Z}$ 

## **CONSTRUCTION BUILDING**

3301 West 18th Avenue | Emporia Kansas 66801



## JONES EDUCATION CENTER

3301 West 18th Avenue | Emporia Kansas 66801



## **DOWNTOWN CAMPUS**

Third Level | 215 West 6th Avenue | Emporia Kansas 66801





## EAST CAMPUS

220 Weaver Street | Emporia Kansas 66801



## ADULT EDUCATION CENTER

620 Constitution Street | Emporia, KS 66801



## SOUTH CAMPUS

3701 West 6th Avenue | Emporia Kansas 66801