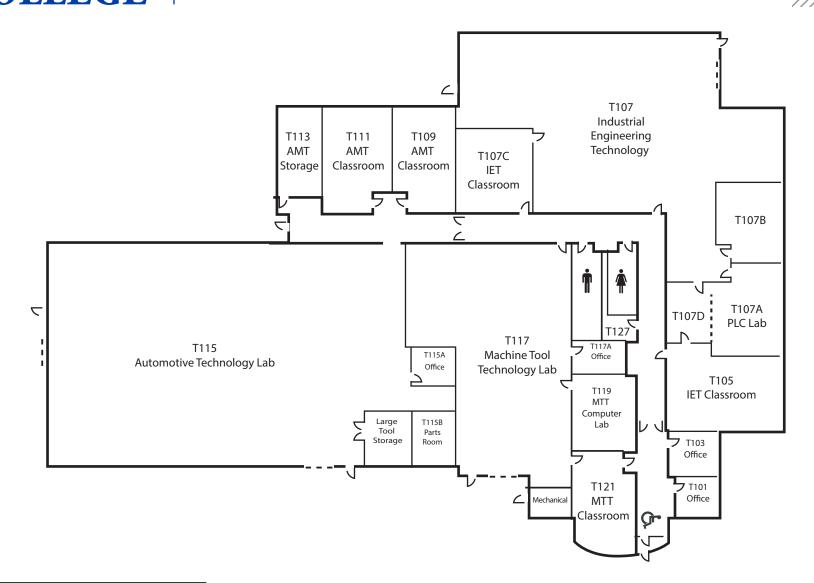

# **TECHNOLOGY BUILDING**

3301 West 18th Avenue | Emporia Kansas 66801

**FLINT HILLS** 

H(+

TE.

**Ť** 

Restroom

Accessible Parking / Entrance