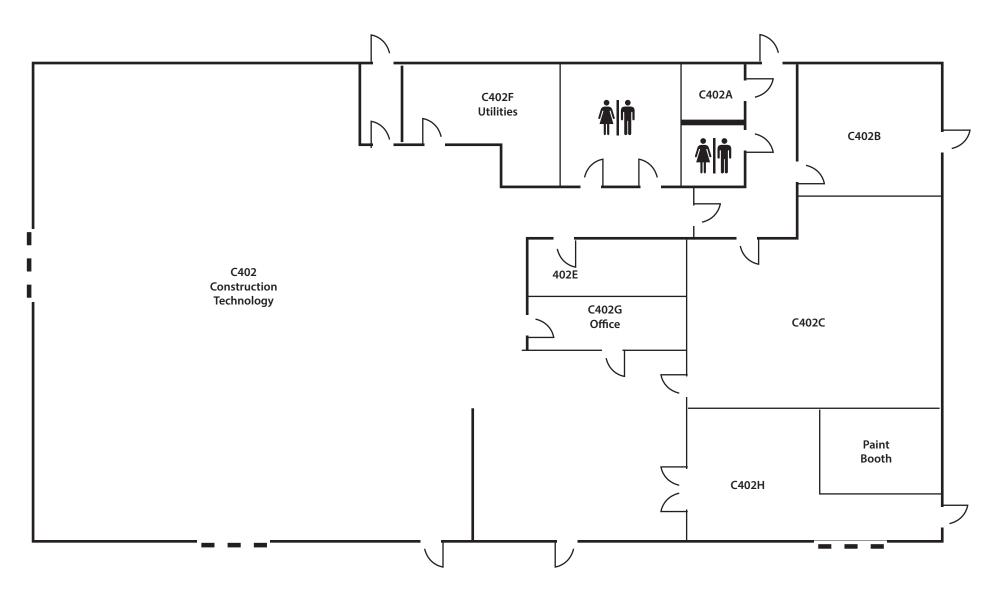

## MAIN CAMPUS

3301 West 18th Avenue | Emporia Kansas 66801



# **TECHNOLOGY BUILDING**

3301 West 18th Avenue | Emporia Kansas 66801

**FLINT HILLS** 

H(+

TE.

**Ť** 

Restroom

Accessible Parking / Entrance



 $\mathbf{Z}$ 

## **CONSTRUCTION BUILDING**

3301 West 18th Avenue | Emporia Kansas 66801



## JONES EDUCATION CENTER

3301 West 18th Avenue | Emporia Kansas 66801



## **DOWNTOWN CAMPUS**

Third Level | 215 West 6th Avenue | Emporia Kansas 66801





## EAST CAMPUS

220 Weaver Street | Emporia Kansas 66801



## ADULT EDUCATION CENTER

620 Constitution Street | Emporia, KS 66801



## SOUTH CAMPUS

3701 West 6th Avenue | Emporia Kansas 66801