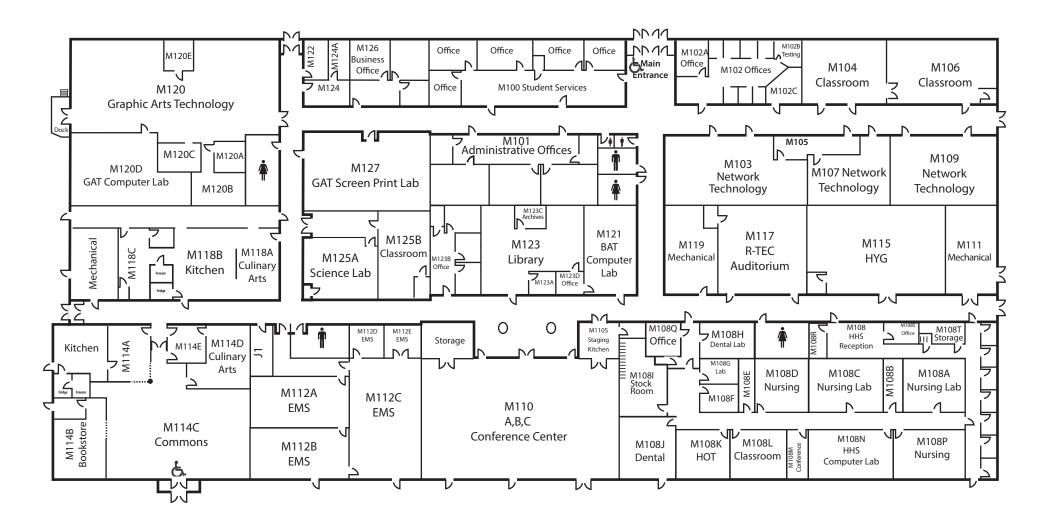

## MAIN CAMPUS

3301 West 18th Avenue | Emporia Kansas 66801



# **TECHNOLOGY BUILDING**

3301 West 18th Avenue | Emporia Kansas 66801

**FLINT HILLS** 

H(+

TE.

**Ť** 

Restroom

Accessible Parking / Entrance



 $\mathbf{Z}$ 

## **CONSTRUCTION BUILDING**

3301 West 18th Avenue | Emporia Kansas 66801



## JONES EDUCATION CENTER

3301 West 18th Avenue | Emporia Kansas 66801



## **DOWNTOWN CAMPUS**

Third Level | 215 West 6th Avenue | Emporia Kansas 66801





## EAST CAMPUS

220 Weaver Street | Emporia Kansas 66801



## ADULT EDUCATION CENTER

620 Constitution Street | Emporia, KS 66801



## SOUTH CAMPUS

3701 West 6th Avenue | Emporia Kansas 66801