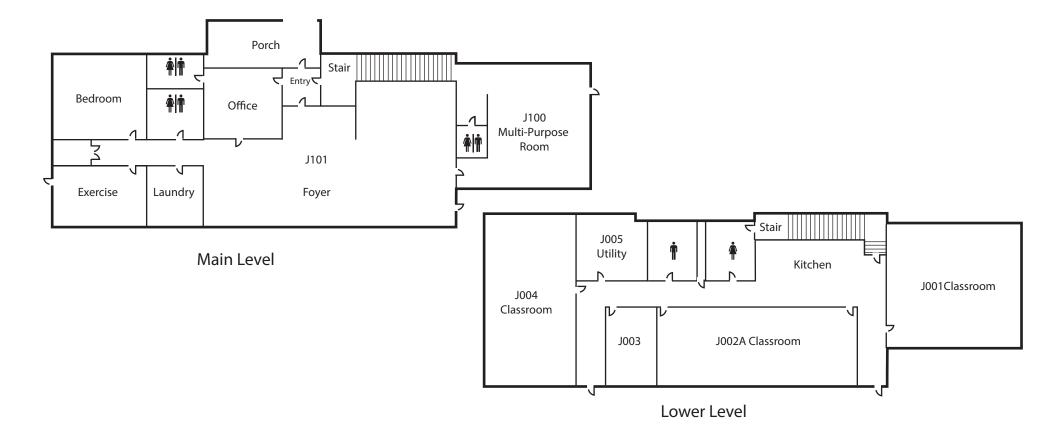

## MAIN CAMPUS

3301 West 18th Avenue | Emporia Kansas 66801



# **TECHNOLOGY BUILDING**

3301 West 18th Avenue | Emporia Kansas 66801

**FLINT HILLS** 

H(+

TE.

**Ť** 

Restroom

Accessible Parking / Entrance



 $\mathbf{Z}$ 

## **CONSTRUCTION BUILDING**

3301 West 18th Avenue | Emporia Kansas 66801



## JONES EDUCATION CENTER

3301 West 18th Avenue | Emporia Kansas 66801



## **DOWNTOWN CAMPUS**

Third Level | 215 West 6th Avenue | Emporia Kansas 66801





## EAST CAMPUS

220 Weaver Street | Emporia Kansas 66801



## ADULT EDUCATION CENTER

620 Constitution Street | Emporia, KS 66801



## SOUTH CAMPUS

3701 West 6th Avenue | Emporia Kansas 66801